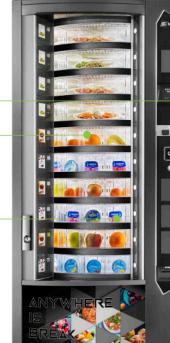

NECTA

1830 mm Height Width 850 mm Depth 895 mm Depth with door open 1630 mm Weight 320 kg ca.

### **Drums and Products**

**Features** 

| Diameter          | 700 mm       |
|-------------------|--------------|
| Independent drums | fifo/shopper |
| Sector depth      | 280 mm       |
| Round dish        | up to 230 mm |
| Baguettes         | up to 260 mm |
|                   |              |

della temperatura

machine. Flexible snack offering - small snacks, cans and up to a 230 mm plated meal.

compartments per drum (280 mm

Up to 40 different prices throughout the

• Cooler unit with R290 technology with extraction slides for easy access and

Premium design in aluminium

**Highlights** 

• 8 or 10 drums with up to 36

•

•

screens.

surroundings.

- Reduce downtime with independent drum operation - if one drum is