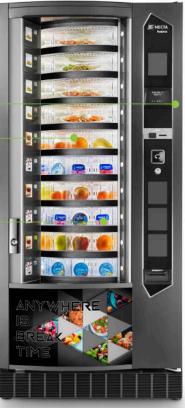

# Festival

Snack & Food

Premium design in aluminium

**Highlights** 

• 8 or 10 drums with up to 36

•

•

screens.

surroundings.

- Reduce downtime with independent drum operation - if one drum is

A simple design for a

true automatic canteen

Flexible snack, food and drinks offer

Variable temperature

options