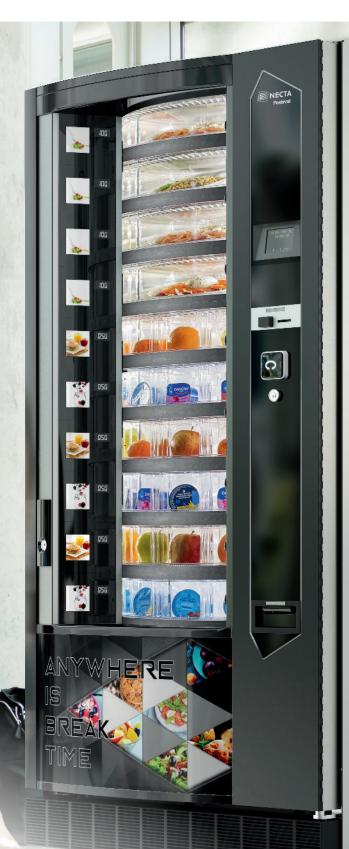

# Festival

Snack & Food

Premium design in aluminium

**Highlights** 

• 8 or 10 drums with up to 36

•

•

screens.

surroundings.

- Reduce downtime with independent drum operation - if one drum is

A simple design for a

true automatic canteen

Flexible snack, food and drinks offer

Variable temperature

options