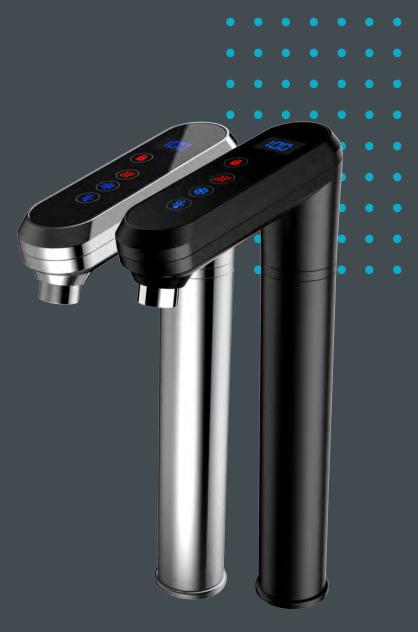

#### AVAILABLE FINISHES

| CAPACITY                    | BOILING                                                   | CHILLED / SPARKLING / AMBIENT                 |
|-----------------------------|-----------------------------------------------------------|-----------------------------------------------|
|                             | PER HOUR                                                  | PER HOUR                                      |
| High                        | up to <b>45</b> litres or <b>180</b> cups                 | up to <b>45</b> litres or <b>180</b> glasses  |
| Ultra high                  | up to <b>90</b> litres or <b>180</b> flask/tea pots       | up to <b>45</b> litres or <b>240+</b> glasses |
| *Based on the following mea | ssurements: 1 cup/glass = 250ml & 1 flask/tea pot = 500ml |                                               |