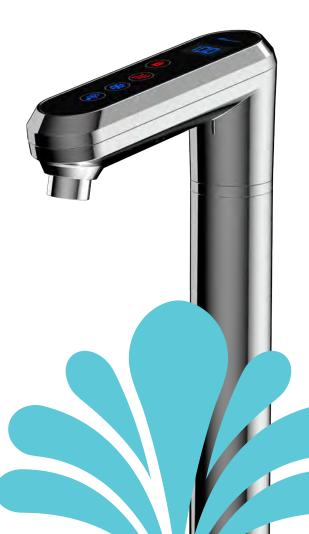

# AQUA ILLI

#### Data Sheet

Innovative design, cutting-edge technology, and premium aesthetics. The highest performing tap on the market today.

### FEATURES.

- Patented boiler design gives high volumes of boiling water
- Perfect water flow with zero splash
- Removable dispense nozzle for improved hygiene
- Designed to fill water bottles without the need for font extension
- Plumbed-to-waste flush-fitting drip tray
- Safe dispense with a touch padlock feature
- Installed in modular form to fit into the tightest of spaces
- Pre-set fill volumes for any vessel and free flow options available
- Equality Act compliant controls available
- Touch or touchless modules available