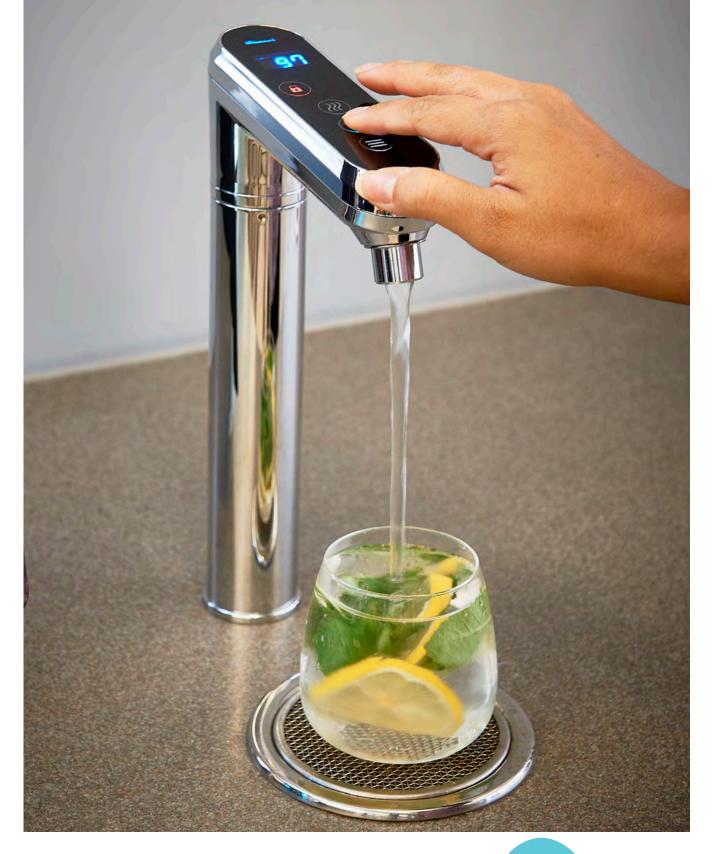

### FEATURES.

- Patented boiler design gives high volumes of boiling water
- Perfect water flow with zero splash
- Removable dispense nozzle for improved hygiene
- Designed to fill water bottles without the need for font extension
- Plumbed-to-waste flush-fitting drip tray
- Safe dispense with a touch padlock feature
- Installed in modular form to fit into the tightest of spaces
- Pre-set fill volumes for any vessel and free flow options available
- Equality Act compliant controls available
- Touch or touchless modules available