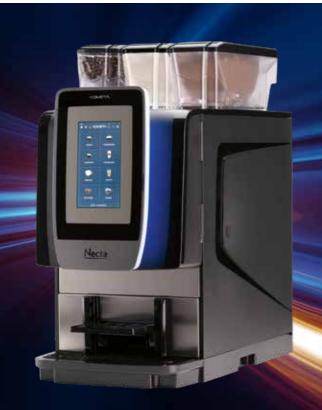

## Attractive design, amazing functionality

Soft and elegant lines that catch the eye, a 7-inch touchscreen interface designed to offer an exceptional user experience and attention to every detail to combine aesthetics and functionality: meet Kometa, the new fully-automatic coffee machine from Necta that's been created to stand out, in even the most refined locations. With its exceptional handling and practicality of use, Kometa is capable of making its mark in any environment.

### **Technical datasheet**

**Dimensions** W 308 x D 571 x H 629 mm

Weight 29 kg Delivery area 16 cm

Daily output Up to 100 cups

Voltage and frequency 230/240 V - 50/60 Hz

Maximum absorbed power 1900 W Yes Energy saving mode