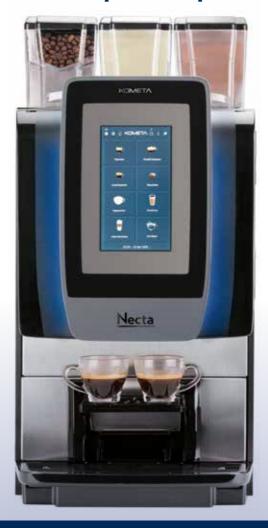

# A rare blend of quality and design in a compact footprint

## Attractive design, amazing functionality

Soft and elegant lines that catch the eye, a 7-inch touchscreen interface designed to offer an exceptional user experience and attention to every detail to combine aesthetics and functionality: meet Kometa, the new fully-automatic coffee machine from Necta that's been created to stand out, in even the most refined locations. With its exceptional handling and practicality of use, Kometa is capable of making its mark in any environment.