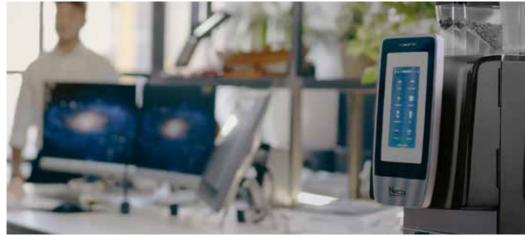

## Attractive design, amazing functionality

Soft and elegant lines that catch the eye, a 7-inch touchscreen interface designed to offer an exceptional user experience and attention to every detail to combine aesthetics and functionality: meet Kometa, the new fully-automatic coffee machine from Necta that's been created to stand out, in even the most refined locations. With its exceptional handling and practicality of use, Kometa is capable of making its mark in any environment.